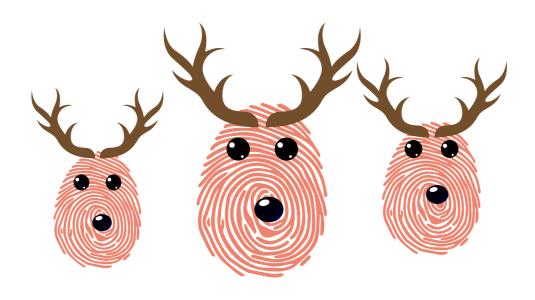

## MAKE A REINDEER CARD!

- 1. Fold a piece of card in half
- 2. Put some paint on a sponge
- 3. Dip your thumb on the sponge and then press it onto the card as many times as you like.
- 4. When the thumbprints are dry draw in some antlers and noses.
- 5. Write a special Christmas note inside to someone.