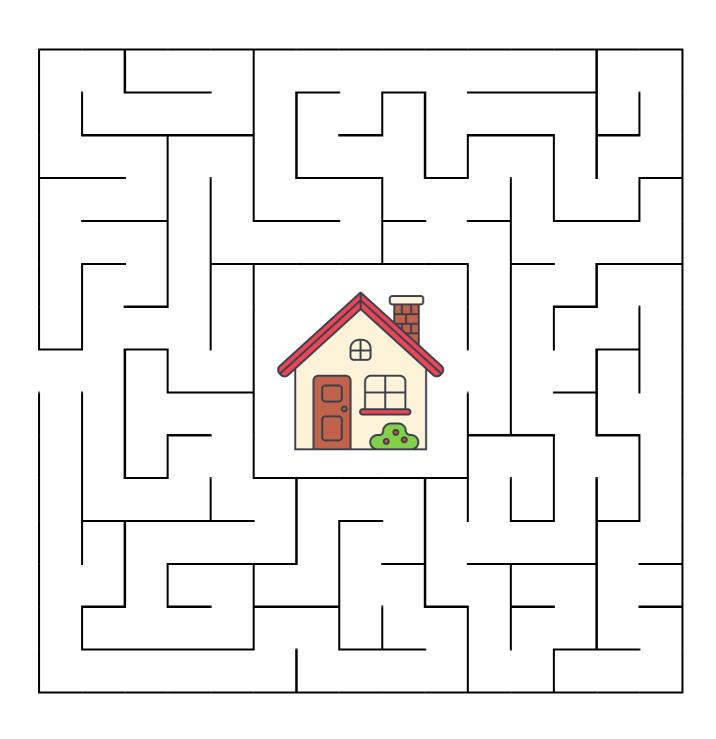

LABEL THE PRESENTS

The letters are all mixed up on the labels - can you help Santa work out what they're meant to say? Each one is a present it might be nice to get for Christmas.

Write or draw the correct answer next to the label.













#### A NEW UNIFORM FOR THE ELVES

The elves are fed up with their green uniforms! Can you help Santa to design them a new outfit?



#### CHRISTMAS SHOPPING LIST

Santa has written a shopping list for his Christmas lunch, but he can't read some of the words. Can you help him?



#### CHRISTMAS POEM

Write an acrostic poem to help Santa smile.

C

H

R

S

T

M

A

S

In an acrostic poem, the first letter of each line spells a word. The word is the subject of the poem.

## CHRISTMAS MAZE

Santa cannot see his map! Can you help him find the house?



## MAKE A REINDEER CARD!

- 1. Fold a piece of card in half
- 2. Put some paint on a sponge
- 3. Dip your thumb on the sponge and then press it onto the card as many times as you like.
- 4. When the thumbprints are dry draw in some antlers and noses.
- 5. Write a special Christmas note inside to someone.



### SOLVE THE MYSTERY!

```
d
      b
                             b
          日
             а
             i
                f
                   p
Y
   a
         m
                             돀
      7
                   b
   У
                \subset
W/
         m
             W
      c i
                   i
             t
                          \subset Z
   8
                a
v d
      u
                S
                   t
\mathbf{n}
                             Г