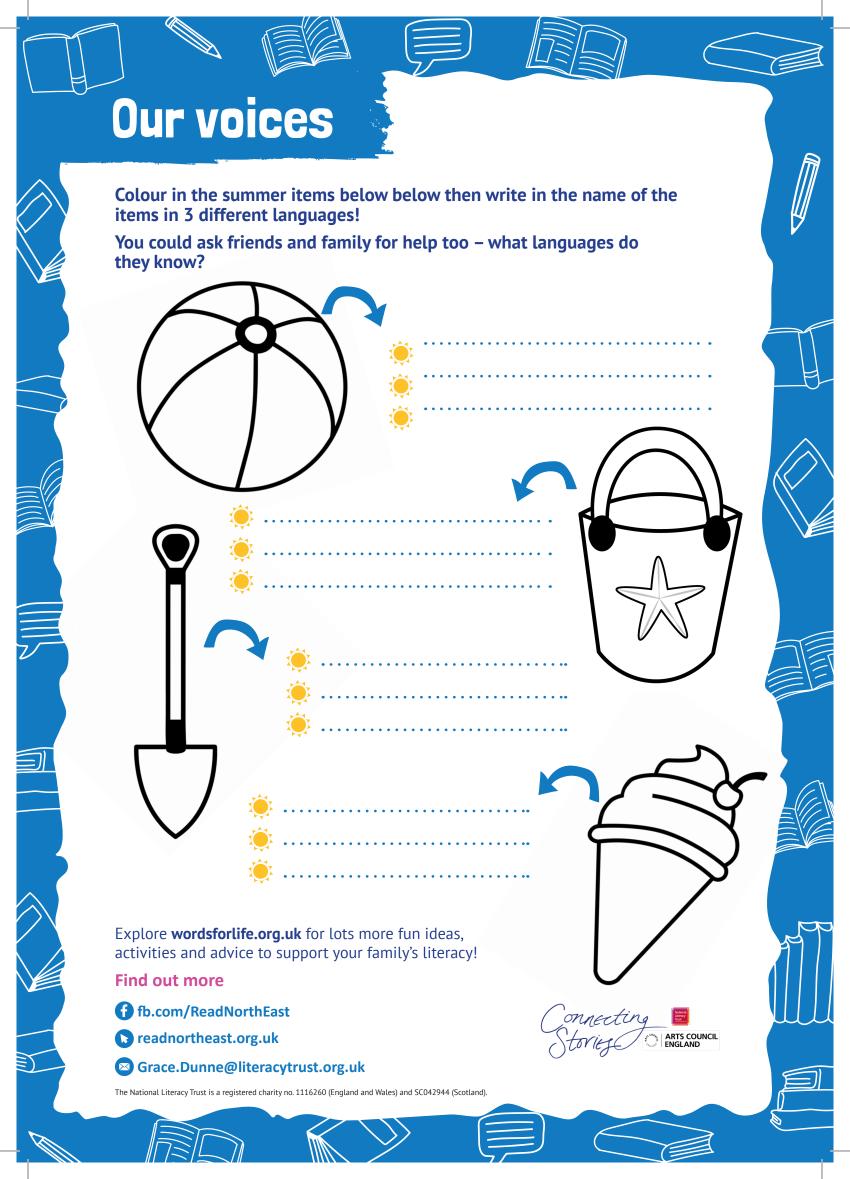

character here! |
| رو                                      | Where was the book set?      |                             |                                                  |
|                                         | Describe the book in 3 words | My favourite moment was:    |                                                  |
|                                         |                              |                             | -                                                |
|                                         | My star rating:              |                             |                                                  |
| Colour in how award the bo              | v many stars you ok out of 5 | Fold down this line         | 1 7/                                             |