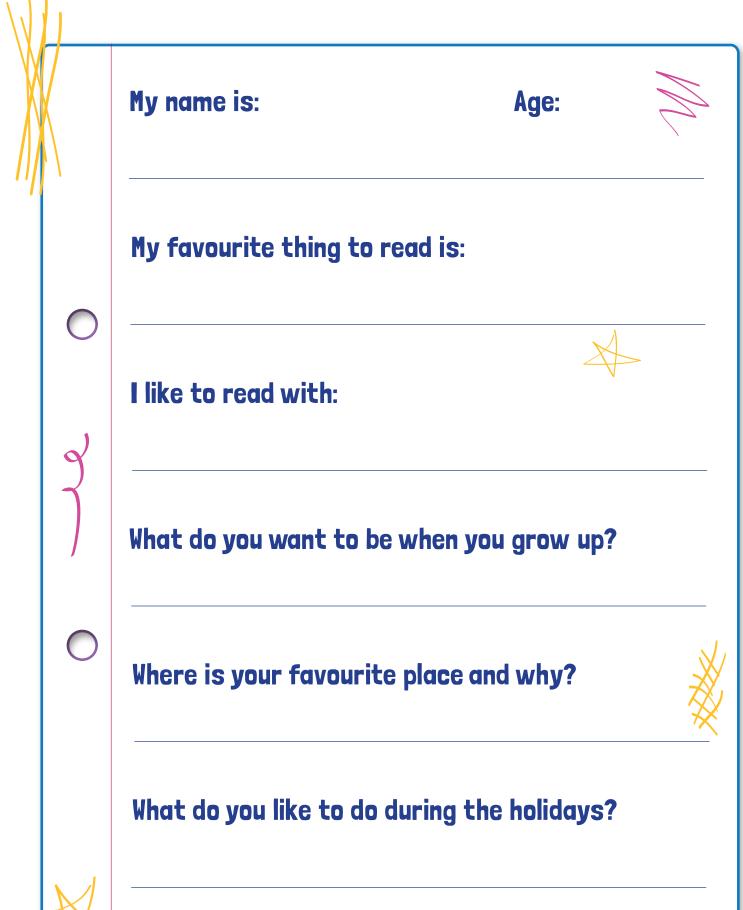

| Ι | I | L | R | Α | В | Ε | Α | С | Н | В | Α | L | L |

**SUMMER** 

**SUNGLASSES** 

**SUNSHINE** 

**SWIMMING** 

L\_\_\_Y

Can you find this secret summer word?



#### All about me







# Family traditions

**Events and moments** we celebrate:

We all enjoy celebrations like birthdays, festivals and religious celebrations!

Chat to your family about your special family moments and traditions to fill in the boxes below.

The people we celebrate with:

**Celebration food I enjoy:** 

Decorations we use at home:



**Special activities we do:** 

**Special clothes I wear:** 

Songs or music I like:



Draw a picture or stick photos here!

# Make your own comic strip



Make up a funny story, drawing the characters to create your own comic strip below. You can write underneath the boxes to help tell the story and use speech bubbles to write in your character's jokes!

| 1 | 2 |
|---|---|
| 3 | 4 |
| 5 | G |

#### Write a newspaper article about your day

| Newspaper name: